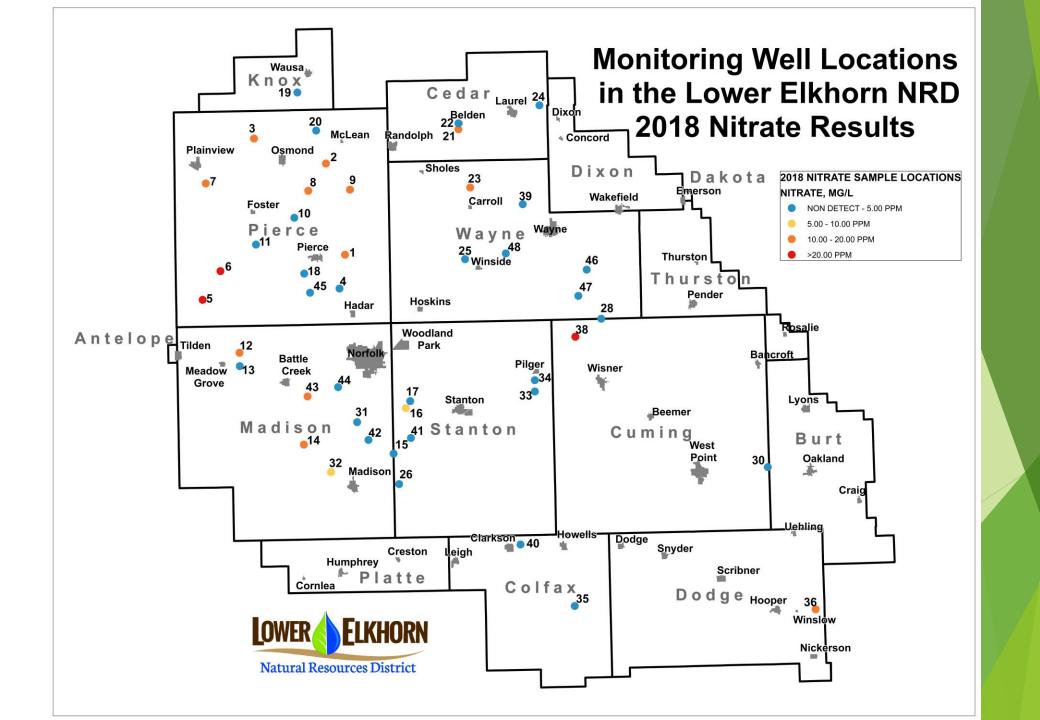

## 2018 WATER QUALITY

- ► COUNTIES CHOSEN FOR 2018 SAMPLING WERE: CUMING, DODGE AND COLFAX
- ▶ DUE TO ABUNDANT PRECIPITATION, 57 WELLS WERE SAMPLED IN THE STUDY AREA. FOR COMPARISON, IN 2017, ~380 WELLS WERE SAMPLED IN PIERCE COUNTY
- DISTRICT MONITORING WELLS WERE SAMPLED IN MAY/JUNE 2018
- ► ENWRA WELLS WERE SAMPLED IN JULY/AUGUST 2018. RESULTS AVAILABLE THROUGH ENWRA
- ► IRRIGATION SAMPLING WILL CONTINUE IN CUMING, DODGE, AND COLFAX COUNTIES IN 2019 AS WELL AS ANNUAL MONITORING WELL SAMPLING

## GRAPHS OF MONITORING WELL NITRATE CONCENTRATIONS ARE ON DROPBOX (2018 monitoring well graphs)

QUESTIONS/COMMENTS??