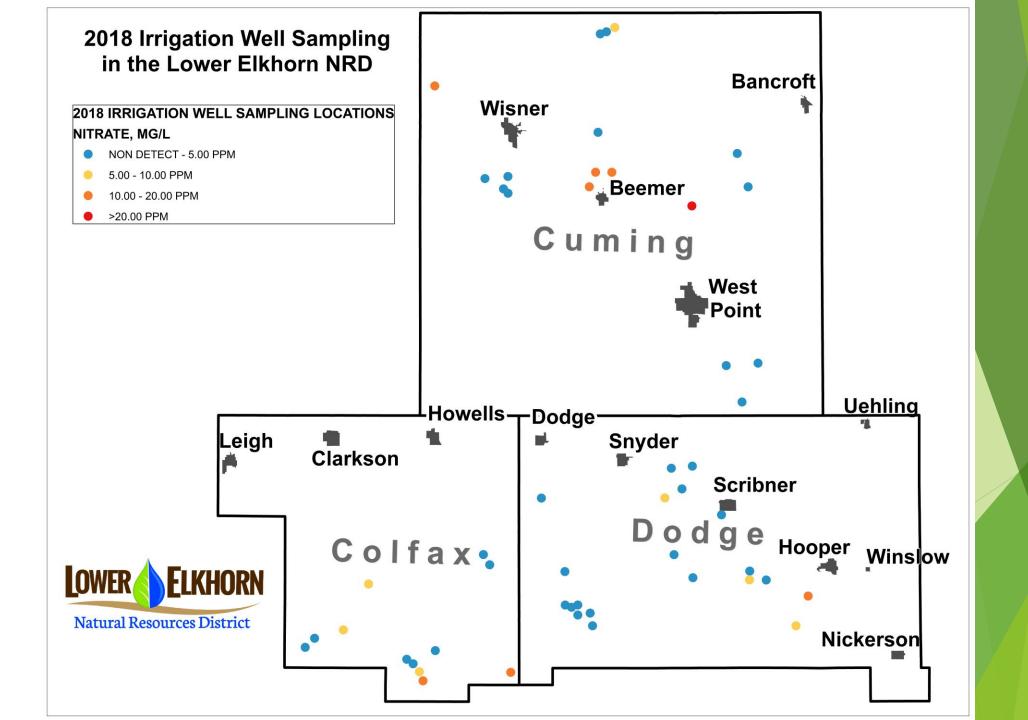

## 2018 WATER QUALITY

- ► COUNTIES CHOSEN FOR 2018 SAMPLING WERE: CUMING, DODGE AND COLFAX
- ▶ DUE TO ABUNDANT PRECIPITATION, 57 WELLS WERE SAMPLED IN THE STUDY AREA. FOR COMPARISON, IN 2017, ~380 WELLS WERE SAMPLED IN PIERCE COUNTY
- DISTRICT MONITORING WELLS WERE SAMPLED IN MAY/JUNE 2018
- ► ENWRA WELLS WERE SAMPLED IN JULY/AUGUST 2018. RESULTS AVAILABLE THROUGH ENWRA
- ► IRRIGATION SAMPLING WILL CONTINUE IN CUMING, DODGE, AND COLFAX COUNTIES IN 2019 AS WELL AS ANNUAL MONITORING WELL SAMPLING